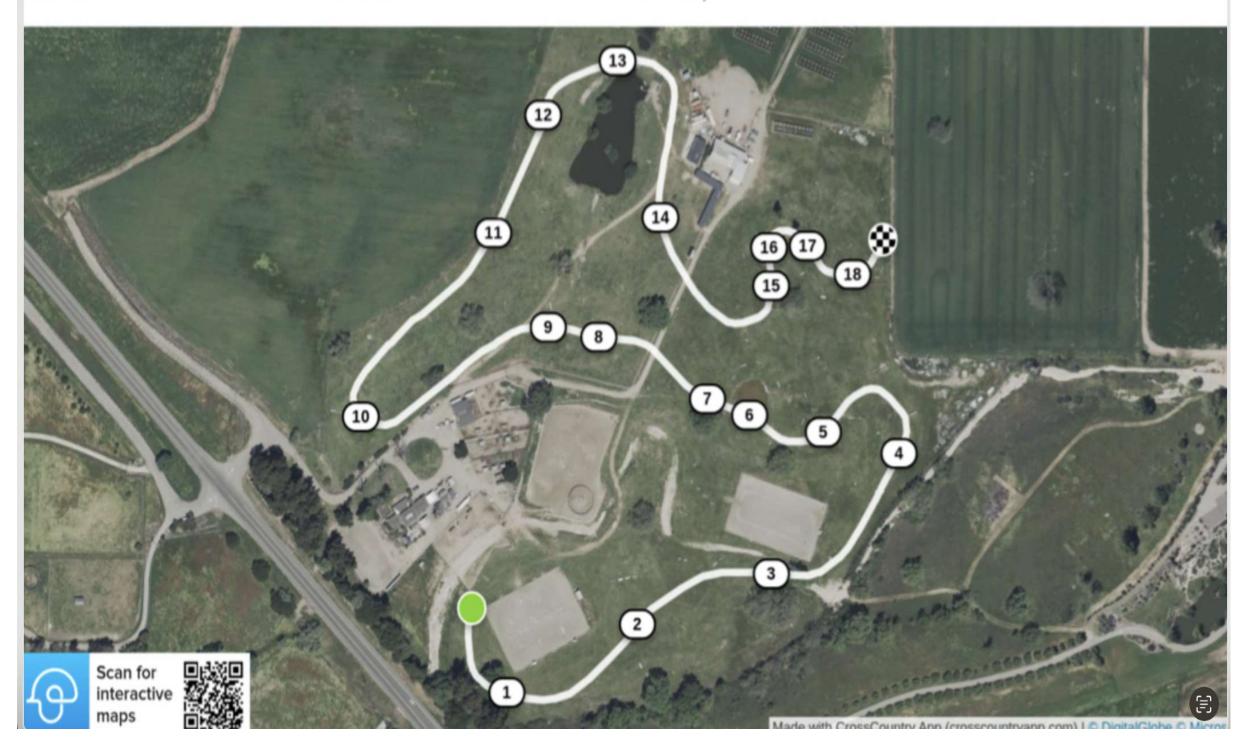

#### Shepherd Ranch Horse Trials Training

Black with White Numbers

Efforts: 22

Distance: 2300 m

Speed: 450 m/min Speed Flts: 4m 26s

1 Flower Ramp

2 Tree Log

3 Palisade

4 Narrow Bunker

5AB Ditch, Red Roll

6AB Bank Up, Hut

7 Bunker

8 Cutout Table

9 Brush on Ledge

10AB Shed, Narrow Boathouse

11ABC Trojan Roll, Drop, Corner

12 Picnic Table

13AB Brush Logs, Drop

14 Cedar Chevron

15 Weldon's Wall

16 Double Rolls