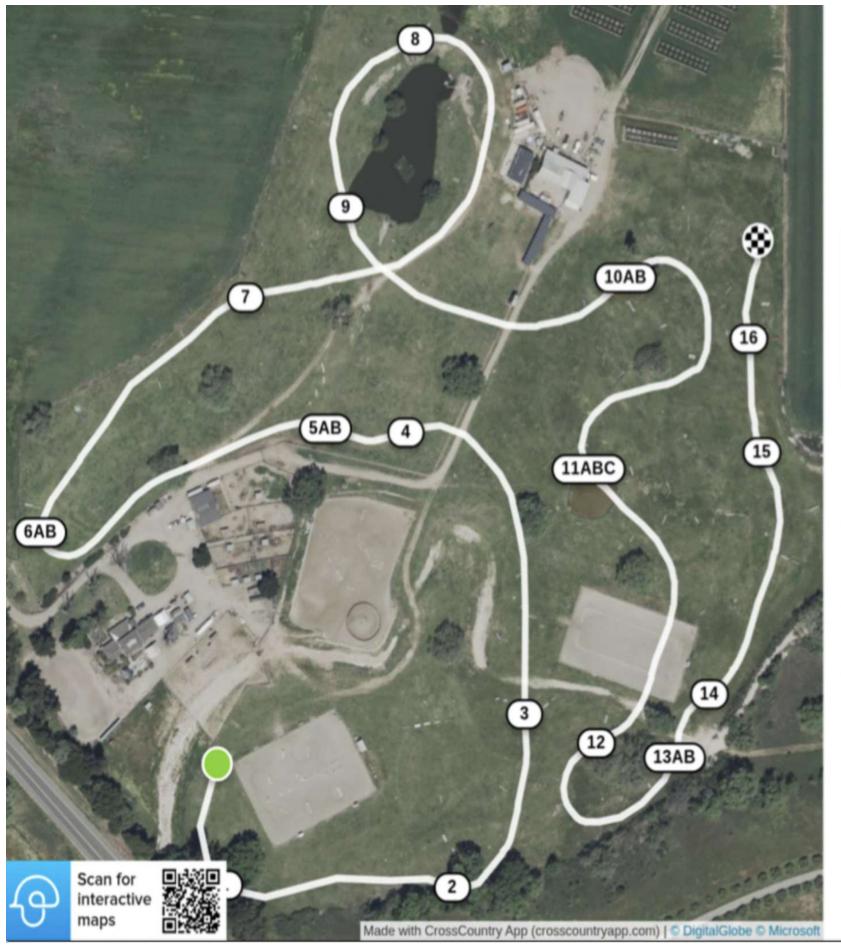

#### Shepherd Ranch Horse Trials Preliminary

Green with White Numbers

Efforts: 24

Opt. Time: 4m 48s Distance: 2490 m Time Limit: 9m 36s Speed: 520 m/min

1 Flower Ramp

2 Tree Table

3 Palisade

4AB Brush Logs, Chevron

5 Black Table

6ABC Ramp, Ditch, Narrow Ramp

7 Pond Bench

8 Open Bunker

9AB Drop Steps

10 Picnic Table

11AB Boathouse Mound, Corner

12ABC Trojan Roll, Drop H20, Log

Corner

13 Log Narrow

14AB Frangible Oxer, Chevron

15 Weldon's Wall

16 Double Roll